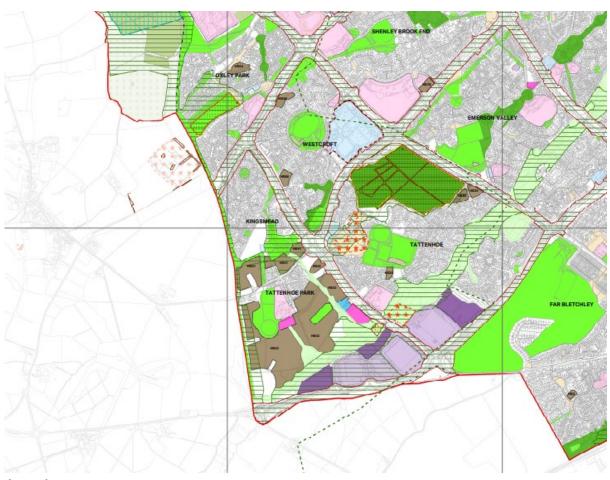

|
| CT10 | Parking Provision                                                                      |
| INF1 | Delivering Infrastructure                                                              |
| FR1  | Managing Flood Risk                                                                    |
| FR2  | Sustainable Drainage Systems (SUDS) and Integrated Flood<br>Risk Management            |
| FR3  | Protecting and Enhancing Watercourses                                                  |
| HE1  | Heritage and Development                                                               |
| D1   | Designing a High Quality Place                                                         |

Plan: MK Adopted Policies Map (Sheet 5) - Adopted March 2019



## Legend